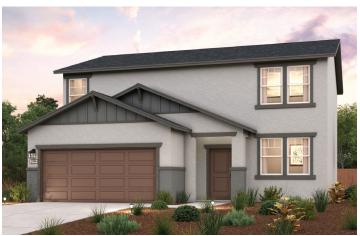

## **LARKSPUR**

GARDNER | PLAN 2174

APPROX. 2,174 SQ. FT. | 2-STORY | 5 BEDROOMS | 3 BATHROOMS | 2-BAY GARAGE

**ELEVATION A - EARLY CALIFORNIA** 

**ELEVATION B - BUNGALOW** 

**ELEVATION C - COTTAGE** 

Prices, plans, and terms are effective on the date of publication and subject to change without notice. Square footage/acreage shown is only an estimate and actual square footage/acreage will differ. Buyer should rely on his or her own evaluation of usable area. Depictions of homes or other features are artist conceptions. Hardscape, landscape, and other items shown may be decorator suggestions that are not included in the purchase price and availability may vary. ©2025 Century OPPORTUNITY Communities, Inc. Rev. 06/12/2025