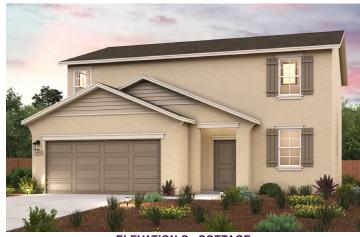

## **LARKSPUR**

GARDNER | PLAN 2174

APPROX. 2,174 SQ. FT. | 2-STORY | 5 BEDROOMS | 3 BATHROOMS | 2-BAY GARAGE

**ELEVATION A - EARLY CALIFORNIA** 

**ELEVATION B - BUNGALOW** 

**ELEVATION C - COTTAGE** 

Prices, plans, and terms are effective on the date of publication and subject to change without notice. Square footage/acreage shown is only an estimate and actual square footage/acreage will differ. Buyer should rely on his or her own evaluation of usable area. Depictions of homes or other features are artist conceptions. Hardscape, landscape, and other items shown may be decorator suggestions that are not included in the purchase price and availability may vary. ©2025 Century OPPORTUNITY Communities, Inc. Rev. 06/12/2025