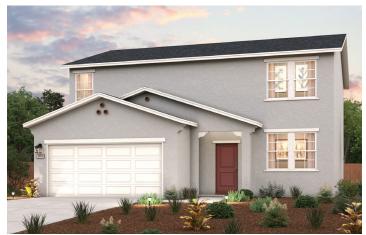

## **LARKSPUR**

GARDNER | PLAN 2174

APPROX. 2,174 SQ. FT. | 2-STORY | 5 BEDROOMS | 3 BATHROOMS | 2-BAY GARAGE

**ELEVATION A - EARLY CALIFORNIA** 

**ELEVATION B - BUNGALOW** 

**ELEVATION C - COTTAGE** 

Prices, plans, and terms are effective on the date of publication and subject to change without notice. Square footage/acreage shown is only an estimate and actual square footage/acreage will differ. Buyer should rely on his or her own evaluation of usable area. Depictions of homes or other features are artist conceptions. Hardscape, landscape, and other items shown may be decorator suggestions that are not included in the purchase price and availability may vary. ©2025 Century OPPORTUNITY Communities, Inc. Rev. 06/12/2025