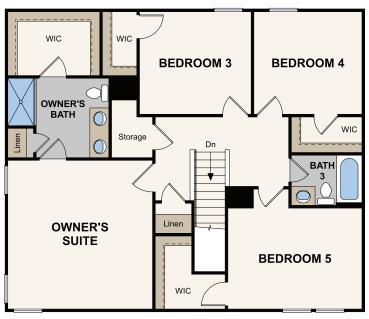

## **LARKSPUR**

GARDNER | PLAN 2174

APPROX. 2,174 SQ. FT. | 2-STORY | 5 BEDROOMS | 3 BATHROOMS | 2-BAY GARAGE



**ELEVATION A - EARLY CALIFORNIA** 



**ELEVATION B - BUNGALOW** 



**ELEVATION C - COTTAGE** 



Prices, plans, and terms are effective on the date of publication and subject to change without notice. Square footage/acreage shown is only an estimate and actual square footage/acreage will differ. Buyer should rely on his or her own evaluation of usable area. Depictions of homes or other features are artist conceptions. Hardscape, landscape, and other items shown may be decorator suggestions that are not included in the purchase price and availability may vary. ©2025 Century OPPORTUNITY Communities, Inc. Rev. 06/12/2025

## Floor Plans







**SECOND FLOOR** 

**FIRST FLOOR** 

## **FLOOR PLAN**



Prices, plans, and terms are effective on the date of publication and subject to change without notice. Square footage/acreage shown is only an estimate and actual square footage/acreage will differ. Buyer should rely on his or her own evaluation of usable area. Depictions of homes or other features are artist conceptions. Hardscape, landscape, and other items shown may be decorator suggestions that are not included in the purchase price and availability may vary. ©2025 Century EQUAL HOUSING OPPORTUNITY Communities, Inc. Rev. 06/12/2025