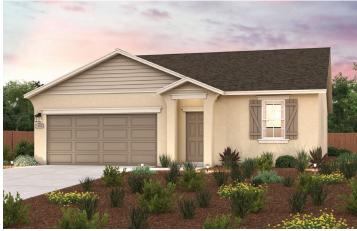

## **LARKSPUR**

CABOT | PLAN 1690

APPROX. 1,690 SQ. FT. | 1-STORY | 4 BEDROOMS | 2 BATHROOMS | 2-BAY GARAGE

**ELEVATION A - EARLY CALIFORNIA** 

**ELEVATION B - BUNGALOW** 

**ELEVATION C - COTTAGE** 

Prices, plans, and terms are effective on the date of publication and subject to change without notice. Square footage/acreage shown is only an estimate and actual square footage/acreage will differ. Buyer should rely on his or her own evaluation of usable area. Depictions of homes or other features are artist conceptions. Hardscape, landscape, and other items shown may be decorator suggestions that are not included in the purchase price and availability may vary. ©2025 Century OPPORTUNITY Communities, Inc. Rev. 02/18/2025