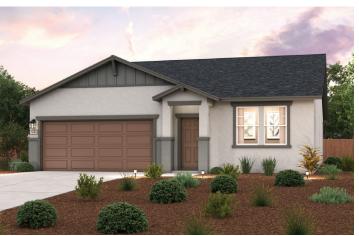

## **LARKSPUR**

CABOT | PLAN 1690

APPROX. 1,690 SQ. FT. | 1-STORY | 4 BEDROOMS | 2 BATHROOMS | 2-BAY GARAGE

**ELEVATION A - EARLY CALIFORNIA** 

**ELEVATION B - BUNGALOW** 

**ELEVATION C - COTTAGE** 

Prices, plans, and terms are effective on the date of publication and subject to change without notice. Square footage/acreage shown is only an estimate and actual square footage/acreage will differ. Buyer should rely on his or her own evaluation of usable area. Depictions of homes or other features are artist conceptions. Hardscape, landscape, and other items shown may be decorator suggestions that are not included in the purchase price and availability may vary. ©2025 Century OPPORTUNITY Communities, Inc. Rev. 02/18/2025