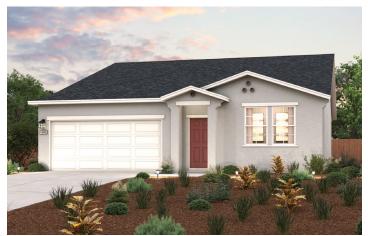

## **LARKSPUR**

CABOT | PLAN 1690

APPROX. 1,690 SQ. FT. | 1-STORY | 4 BEDROOMS | 2 BATHROOMS | 2-BAY GARAGE

**ELEVATION A - EARLY CALIFORNIA** 

**ELEVATION B - BUNGALOW** 

**ELEVATION C - COTTAGE** 

Prices, plans, and terms are effective on the date of publication and subject to change without notice. Square footage/acreage shown is only an estimate and actual square footage/acreage will differ. Buyer should rely on his or her own evaluation of usable area. Depictions of homes or other features are artist conceptions. Hardscape, landscape, and other items shown may be decorator suggestions that are not included in the purchase price and availability may vary. ©2025 Century OPPORTUNITY Communities, Inc. Rev. 02/18/2025