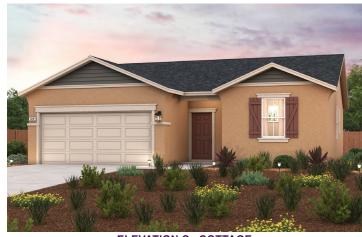

## ABERNATHY | PLAN 1291

APPROX. 1,291 SQ. FT. | 1-STORY | 3 BEDROOMS | 2 BATHROOMS | 2-BAY GARAGE

**ELEVATION A - EARLY CALIFORNIA** 

**ELEVATION B - BUNGALOW** 

**ELEVATION C - COTTAGE** 

Prices, plans, and terms are effective on the date of publication and subject to change without notice. Square footage/acreage shown is only an estimate and actual square footage/acreage will differ. Buyer should rely on his or her own evaluation of usable area. Depictions of homes or other features are artist conceptions. Hardscape, landscape, and other items shown may be decorator suggestions that are not included in the purchase price and availability may vary. ©2025 Century Communities, Inc. Rev. 02/26/2025