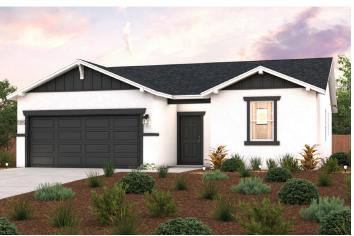

## ABERNATHY | PLAN 1291

APPROX. 1,291 SQ. FT. | 1-STORY | 3 BEDROOMS | 2 BATHROOMS | 2-BAY GARAGE

**ELEVATION A - EARLY CALIFORNIA** 

**ELEVATION B - BUNGALOW** 

**ELEVATION C - COTTAGE** 

Prices, plans, and terms are effective on the date of publication and subject to change without notice. Square footage/acreage shown is only an estimate and actual square footage/acreage will differ. Buyer should rely on his or her own evaluation of usable area. Depictions of homes or other features are artist conceptions. Hardscape, landscape, and other items shown may be decorator suggestions that are not included in the purchase price and availability may vary. ©2025 Century Communities, Inc. Rev. 02/26/2025