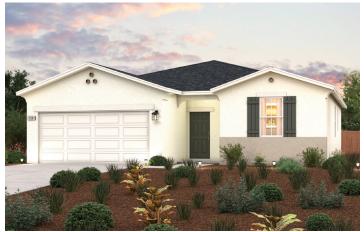

## ABERNATHY | PLAN 1291

APPROX. 1,291 SQ. FT. | 1-STORY | 3 BEDROOMS | 2 BATHROOMS | 2-BAY GARAGE

**ELEVATION A - EARLY CALIFORNIA** 

**ELEVATION B - BUNGALOW** 

**ELEVATION C - COTTAGE** 

Prices, plans, and terms are effective on the date of publication and subject to change without notice. Square footage/acreage shown is only an estimate and actual square footage/acreage will differ. Buyer should rely on his or her own evaluation of usable area. Depictions of homes or other features are artist conceptions. Hardscape, landscape, and other items shown may be decorator suggestions that are not included in the purchase price and availability may vary. ©2025 Century Communities, Inc. Rev. 02/26/2025